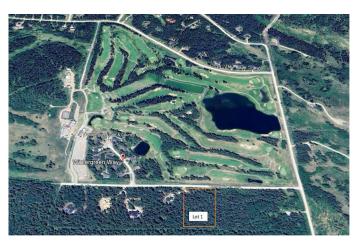

## \$565,000

0 Bedroom, 0.00 Bathroom, Land on 3.87 Acres

NONE, Rural Rocky View County, Alberta

This beautiful, treed lot overlooks the gorgeous rolling greens of Wintergreen golf course. Come build the home you've always imagined; surrounded by nature, yet only 5 minutes from charming Bragg Creek and 25 minutes from city limits. This 3.87 acre lot has it all-privacy, paved access, a drilled well, and is close to the many recreational possibilities offered by West Bragg Creek and Kananaskis. The current owners have enhanced the land, adding a driveway, improving the well, and clearing many of the trees. Custom building plans are available for purchase. Come and picture the possibilities!

# **Community Information**

Address 50063 Township Road 234 Road

Subdivision NONE

City Rural Rocky View County

County Rocky View County

Province Alberta
Postal Code T0L0K0

**Amenities** 

Utilities Electricity Available, Natural Gas at Lot Line, Phone Available